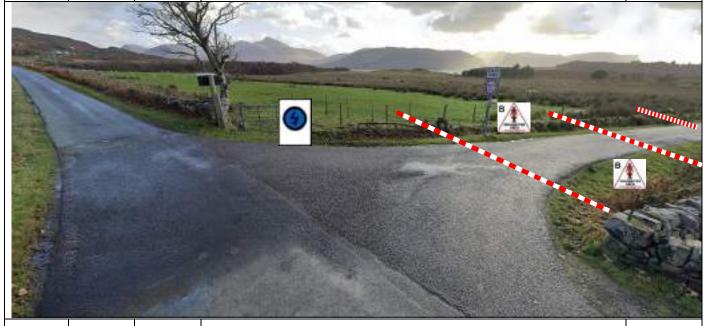

P4 Chicane and mid point rescue

0.11

4.64

6m spacing of bales – enter L. See overview for layout. Triple tape Ulva Ferry road as shown – park vehicles behind tape. Notice C facing Ferry. Notice B as shown.

**PM 2** 

///gangs.fills.unopposed

4.94 Tape 4 entrances on L and field gate on R. Tape phone box. ///unloading.meal.petition

| Post | Miles |       | Information | Predicted |
|------|-------|-------|-------------|-----------|
| No.  | Total | Inter | information | Marshals  |