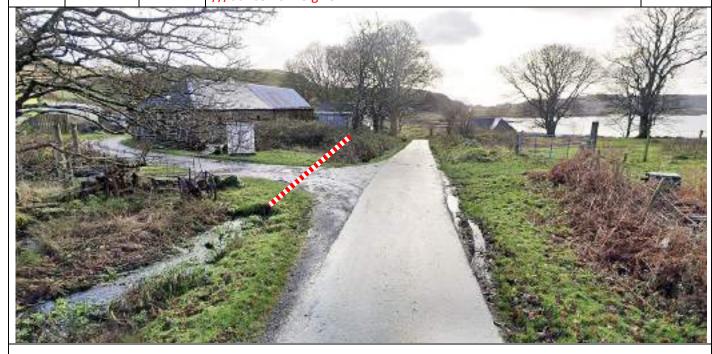

P2A 3.56 Lagganulva
Tape driveway on L and gateways on L and R.
///ounce.nozzle.given

3.76

0.2

Bridge – jump.

Notice B on verge on L after bridge.

///apes.youth.forum

Tape 2 x house gateways 50m and 150m after bridge.