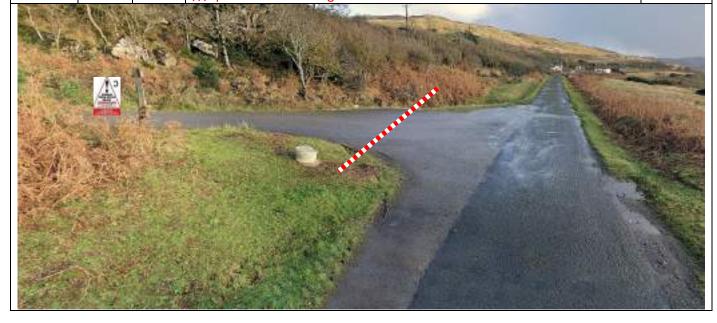

0.5 0.2 Tape house gates on L ///gripes.myths.zinc

0.6 Tape track on L
Notice C facing outward behind tape
///splits.discloses.shrug

| Post | Miles |       | Information | Predicted |
|------|-------|-------|-------------|-----------|
| No.  | Total | Inter | Information | Marshals  |