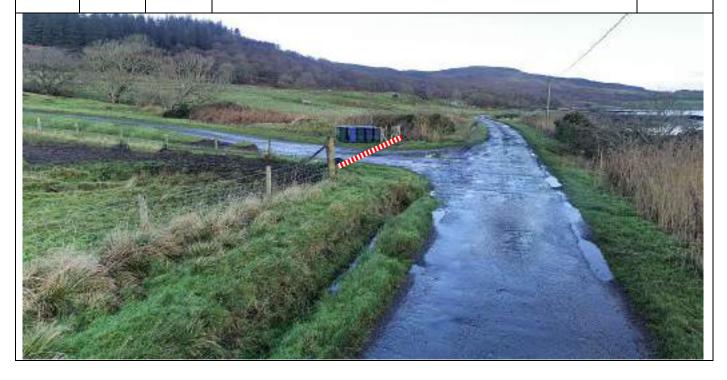

**PM 2** 

///gangs.fills.unopposed

4.94 Tape 4 entrances on L and field gate on R. Tape phone box. ///unloading.meal.petition

| Post | Miles |       | Information | Predicted |
|------|-------|-------|-------------|-----------|
| No.  | Total | Inter | information | Marshals  |