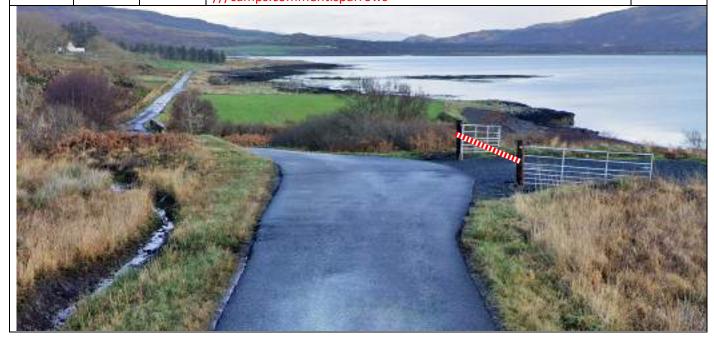

Ρ1

0.00 0.00 Start - Park radio and marshals in road to L and rescue/recovery in layby on R keeping access clear.

///roost.unless.broached

**PM 3** 

0.3

0.3

Tape drive on L Notice C facing outward

| Post | Miles |       | Information | Predicted |
|------|-------|-------|-------------|-----------|
| No.  | Total | Inter | mormation   | Marshals  |