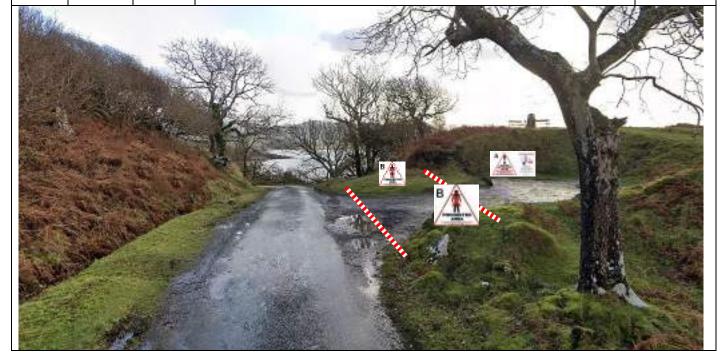

2.65
CazzieMarc Viewpoint
Possible parking for East Fors – 400m ahead. Double tape entrance, notice B between. Notice A and SC in parking area.
///juggles.tropic.intersect

| Post Miles |       |       | Information                                                                                                                                                                                                                                                                                                                                                                                                                                                                                      | Predicted |  |
|------------|-------|-------|--------------------------------------------------------------------------------------------------------------------------------------------------------------------------------------------------------------------------------------------------------------------------------------------------------------------------------------------------------------------------------------------------------------------------------------------------------------------------------------------------|-----------|--|
| No.        | Total | Inter | mormation                                                                                                                                                                                                                                                                                                                                                                                                                                                                                        | Marshals  |  |
| P2         | 2.99  | 0.34  | Eas Fors - radio to park as shown. Radio board as shown. Radio ahead and post number 100m before.  4x4 required - reverse with caution.  Spectators will be present. Yellow/black tape small area 10m back on slope to L behind trees. Notice A and SC inside, D to ends.  Tape from 30m before bridge to parking area - tape across parking area 5m back from road - notice B in front (cones required).  Any vehicles must be parked at extreme rear of parking area.  ///breeding.fuels.crypt | PM 2      |  |
|            |       |       | Radio park here                                                                                                                                                                                                                                                                                                                                                                                                                                                                                  |           |  |
|            |       |       | Spectator area  Radio park here                                                                                                                                                                                                                                                                                                                                                                                                                                                                  |           |  |