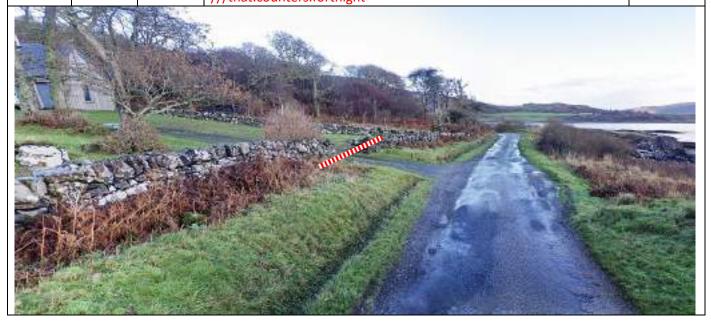

0.2 Tape driveway gate on L 9.98 ///that.counters.fortnight

| Post | Miles |       | Information | Predicted |          |
|------|-------|-------|-------------|-----------|----------|
| No.  | Total | Inter | Information |           | Marshals |