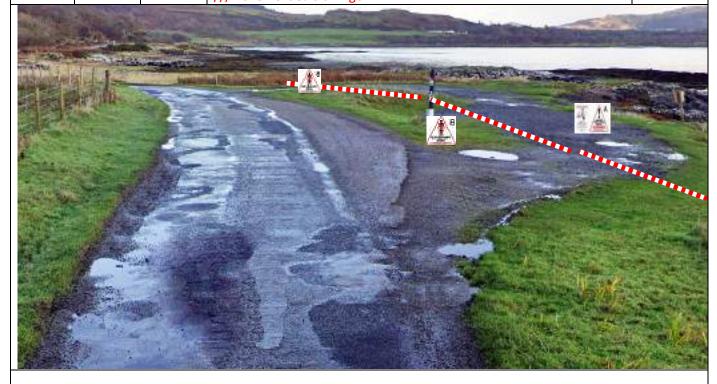

# **Flying Finish**

Park behind gate on L. FF warning boards and post number 100m before. Countdown boards equidistant to stop line.

///baker.admires.amending

PM 2

| Post | Miles |       | Information | Predicted |
|------|-------|-------|-------------|-----------|
| No.  | Total | Inter | Illormation | Marshals  |