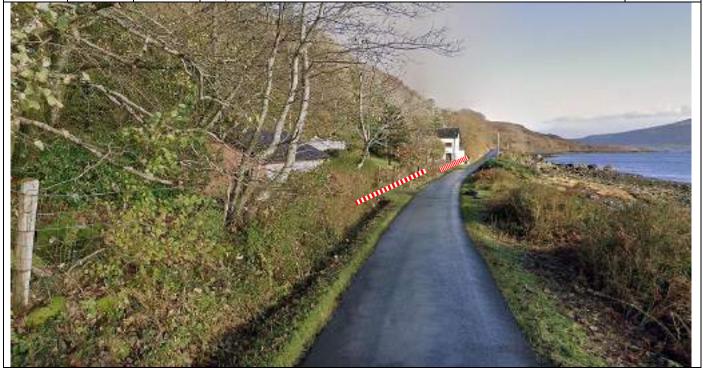

| Post | Miles |       | Information | Predicted |
|------|-------|-------|-------------|-----------|
| No.  | Total | Inter | mormation   | Marshals  |

1.2 0.2

Tape driveway on L ///post.depend.rectangular

1.6 0.4

///ombudsman.velocity.brambles

| Post | Miles |       | Information | Predicted |
|------|-------|-------|-------------|-----------|
| No.  | Total | Inter | mormation   | Marshals  |

P1B 1.7 0.1 Ballygown
Tape across gates on L