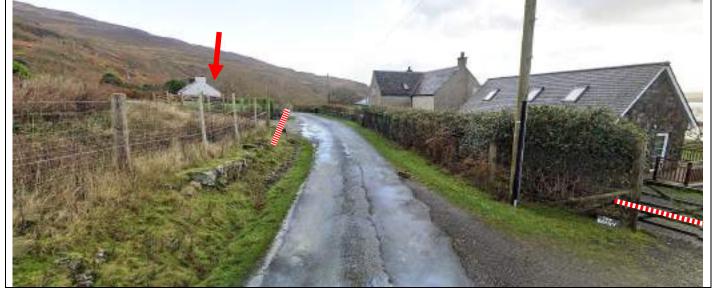

Tape gate and driveway on R, gate on L and driveway at house on L 0.9 0.04 50m along

///visions.washroom.perky

**Gremlins, Fanmore** PM 2 P1A 1.0 0.08 Tape gate on R and track on L ///ogre.inspects.watch