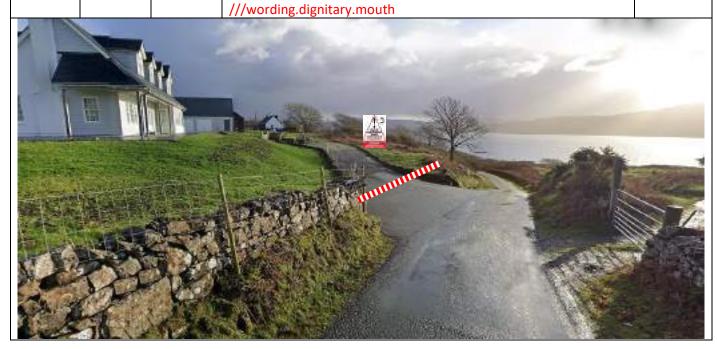

Ρ1

0.00 0.00 Start - Park radio and marshals in road to L and rescue/recovery in layby on R keeping access clear.

///roost.unless.broached

**PM 3** 

0.3

0.3

Tape drive on L Notice C facing outward

| Post | Miles |       | Information | Predicted |
|------|-------|-------|-------------|-----------|
| No.  | Total | Inter | mormation   | Marshals  |