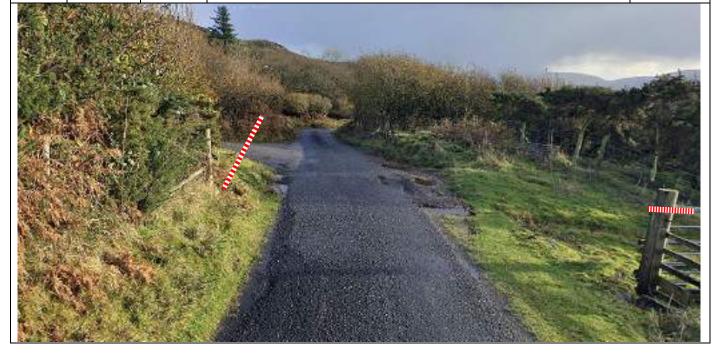

0.66 0.06 Tape gates and openings L and R from

///issuer.explained.jammy to ///status.ringers.hotdog (150m)

0.86

0.2

Tape driveway on L ///search.giants.proudest

| Post | Miles |       | Information | Predicted |
|------|-------|-------|-------------|-----------|
| No.  | Total | Inter | mormation   | Marshals  |