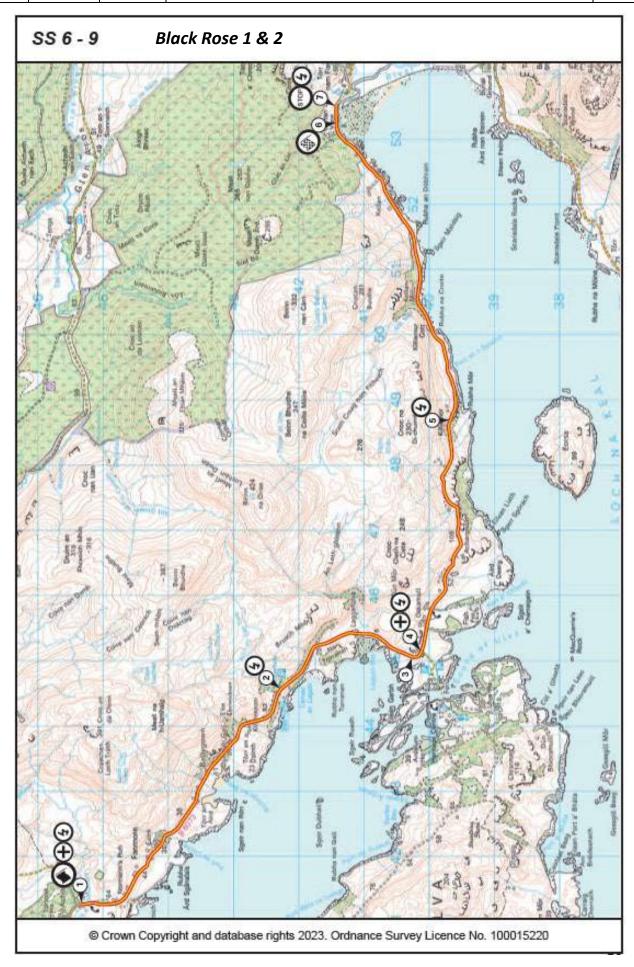

13TH - 15TH OCTOBER 2023 WWW.MULLRALLY.ORG

STAGE SETUP GUIDE

SS6/9 BLACK ROSE 1 & 2

| Post | Miles |       | Information | Predicted |
|------|-------|-------|-------------|-----------|
| No.  | Total | Inter | mormation   | Marshals  |

| STAGE Comn       | nander:                      |                          |                  | David Thomps | son         |  |
|------------------|------------------------------|--------------------------|------------------|--------------|-------------|--|
| Deputy STAG      | E Commander:                 |                          |                  | Derek Lee    |             |  |
| STAGE Safety     | y Officer:                   |                          |                  | Andy Price   |             |  |
| LOCATION D       | ETAILS                       |                          |                  | MARSHAL REC  | UIREMENTS   |  |
| POST             | LOCATION                     | WHAT 3 WORDS             | MAP<br>REFERENCE | MANDATORY    | SAFETY PLAN |  |
| ARRIVAL          | Torloisk<br>Junction         | bluffing.vocals.counters | NM 4124<br>4540  |              | 2           |  |
| Start Line       | Phone Box                    | roost.unless.broached    | NM 4125<br>4535  | Yes          | 3           |  |
| Post 1A          | Gremlins,<br>Fanmore         | ogre.inspects.watch      | NM 4196<br>4429  |              | 2           |  |
| Post 1B          | Ballygown                    | pacifist.coping.clutches | NM 4303<br>4353  |              | 2           |  |
| Post 2           | Eas Fors                     | mainframe.deeply.craft   | NM 4456<br>4229  | Yes          | 2           |  |
| Post 2A          | Lagganulva<br>(Vet)          | ounce.nozzle.given       | NM 4541<br>4121  |              | 2           |  |
| Post 3           | Ulva Ferry<br>Chicane        | kebab.decisions.provide  | NM 4505<br>4028  |              | 2           |  |
| Post 4           | Ulva Ferry<br>School Chicane | gangs.fills.unopposed    | NM 4514<br>4010  | Yes          | 2           |  |
| Post 4A          | Acharonich                   | unusually.bins.meatballs | NM 4625<br>3977  |              | 2           |  |
| Post 5           | Killiemor                    | rises.crafts.skipped     | NM 4879<br>3967  | Yes          | 1           |  |
| Post 5A          | Kellan Mill<br>Lodge         | sublet.sprouting.nodded  | NM 5050<br>4019  |              | 2           |  |
| Post 5B          | Viewing Area                 | destined.learn.tarnished | NM 5207<br>4058  |              | 2           |  |
| FLYING<br>FINISH | Corran View                  | swim.worldwide.jumbled   | NM 5332<br>4140  |              | 2           |  |
| STOP Line        | Killiechronan<br>Beach       | professed.points.bags    | NM 5370<br>4127  | Yes          | 3           |  |