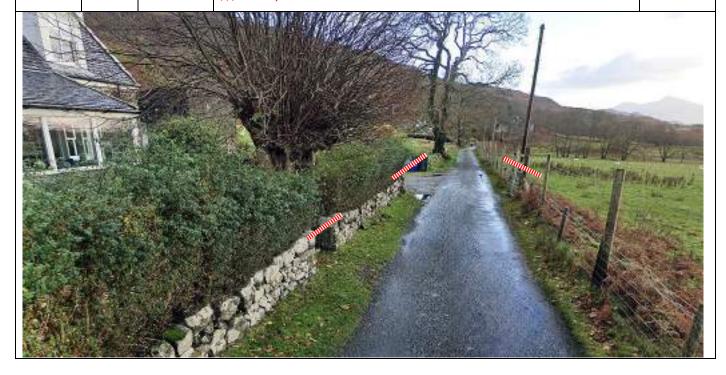

| Post | Miles |       | Information | Predicted |
|------|-------|-------|-------------|-----------|
| No.  | Total | Inter | mormation   | Marshals  |

1.2 0.2

Tape driveway on L ///post.depend.rectangular

1.6 0.4

///ombudsman.velocity.brambles

| Post | Miles |       | Information | Predicted |
|------|-------|-------|-------------|-----------|
| No.  | Total | Inter | mormation   | Marshals  |

P1B 1.7 0.1 Ballygown
Tape across gates on L