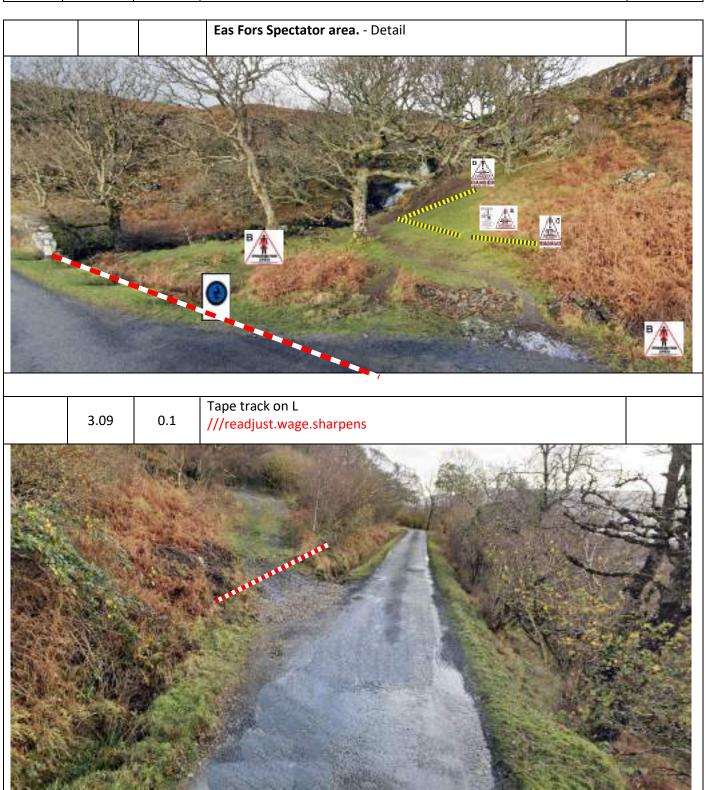

2.65
CazzieMarc Viewpoint
Possible parking for East Fors – 400m ahead. Double tape entrance, notice B between. Notice A and SC in parking area.
///juggles.tropic.intersect

| Post Miles |       |       | Information                                                                                                                                                                                                                                                                                                                                                                                                                                                                                      | Predicted |  |
|------------|-------|-------|--------------------------------------------------------------------------------------------------------------------------------------------------------------------------------------------------------------------------------------------------------------------------------------------------------------------------------------------------------------------------------------------------------------------------------------------------------------------------------------------------|-----------|--|
| No.        | Total | Inter | mormation                                                                                                                                                                                                                                                                                                                                                                                                                                                                                        | Marshals  |  |
| P2         | 2.99  | 0.34  | Eas Fors - radio to park as shown. Radio board as shown. Radio ahead and post number 100m before.  4x4 required - reverse with caution.  Spectators will be present. Yellow/black tape small area 10m back on slope to L behind trees. Notice A and SC inside, D to ends.  Tape from 30m before bridge to parking area - tape across parking area 5m back from road - notice B in front (cones required).  Any vehicles must be parked at extreme rear of parking area.  ///breeding.fuels.crypt | PM 2      |  |
|            |       |       | Radio park here                                                                                                                                                                                                                                                                                                                                                                                                                                                                                  |           |  |
|            |       |       | Spectator area  Radio park here                                                                                                                                                                                                                                                                                                                                                                                                                                                                  |           |  |