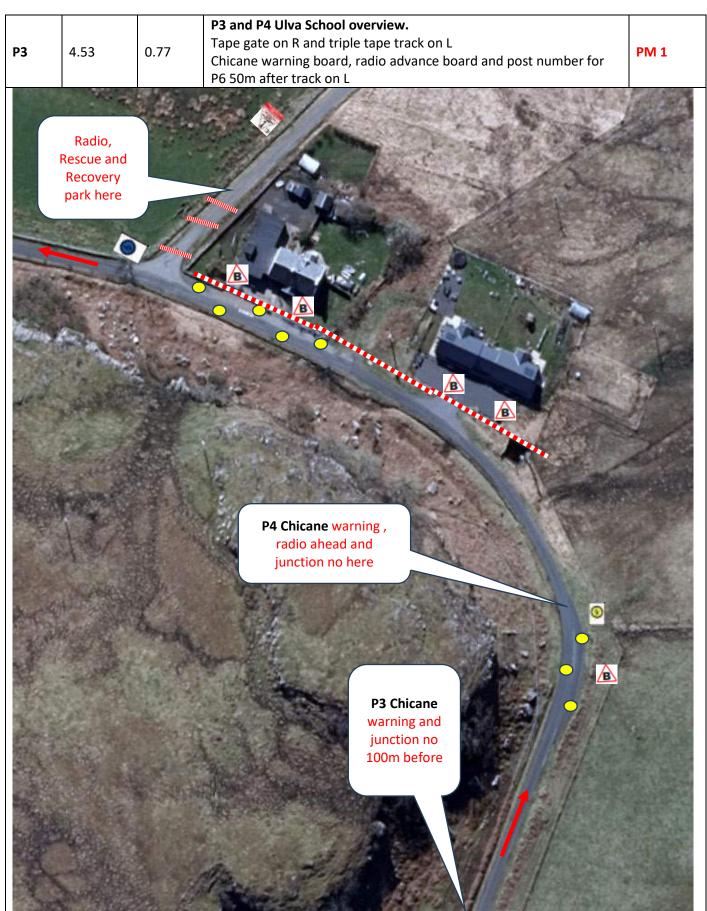

P4 Chicane and mid point rescue

0.11

4.64

6m spacing of bales – enter L. See overview for layout. Triple tape Ulva Ferry road as shown – park vehicles behind tape. Notice C facing Ferry. Notice B as shown.

**PM 2** 

///gangs.fills.unopposed

4.94 Tape 4 entrances on L and field gate on R. Tape phone box. ///unloading.meal.petition

| Post | Miles |       | Information | Predicted |
|------|-------|-------|-------------|-----------|
| No.  | Total | Inter | information | Marshals  |