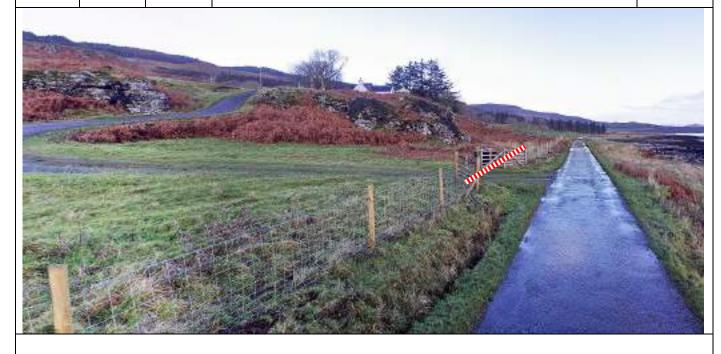

PM 2

Park vehicles to L behind tape with Road Closed board behind.

Notice C and SC on approaches, yellow control board 50m before
///bluffing.vocals.counters

| Post | Miles |       | Information | Predicted |
|------|-------|-------|-------------|-----------|
| No.  | Total | Inter | mormation   | Marshals  |