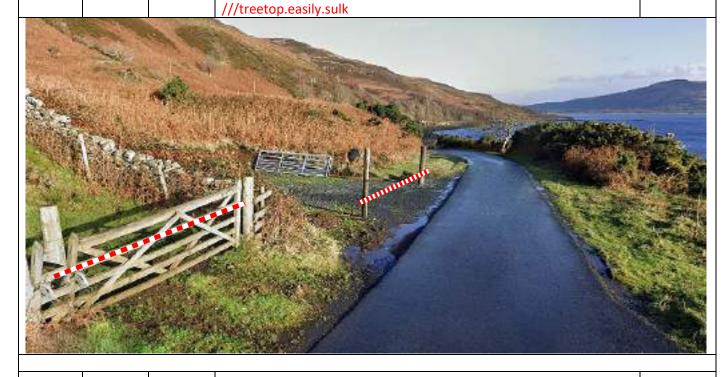

Ρ1

0.00 0.00 Start - Park radio and marshals in road to L and rescue/recovery in layby on R keeping access clear.

///roost.unless.broached

**PM 3** 

0.3

0.3

Tape drive on L Notice C facing outward

| Post | Miles |       | Information | Predicted |
|------|-------|-------|-------------|-----------|
| No.  | Total | Inter | mormation   | Marshals  |

0.5 0.2 Tape house gates on L ///gripes.myths.zinc

0.6 Tape track on L
Notice C facing outward behind tape
///splits.discloses.shrug

| Post | Miles |       | Information | Predicted |
|------|-------|-------|-------------|-----------|
| No.  | Total | Inter | Information | Marshals  |