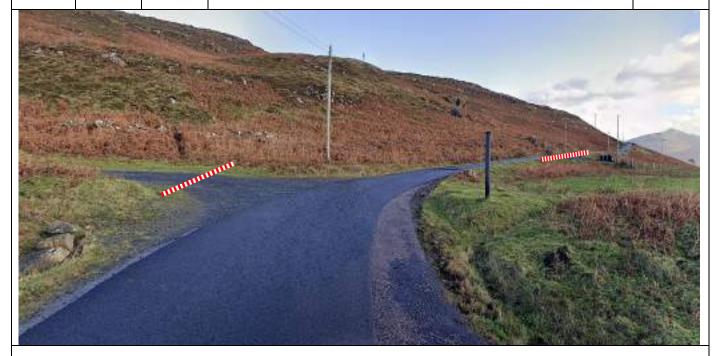

Tape driveway on R and gate on L.

5.28 0.04 ///vanished.kilts.intestine

P4A

5.48

Tape driveway gate on L before and bin area on L/driveway on R at next bend (as arrowed). P4A is in driveway on R.

///income.bends.savers