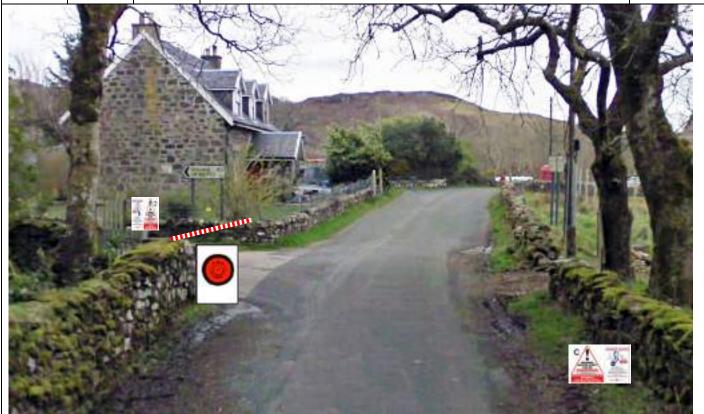

Ρ1

0.00 0.00 Start - Park radio and marshals in road to L and rescue/recovery in layby on R keeping access clear.

///roost.unless.broached

**PM 3** 

0.3

0.3

Tape drive on L Notice C facing outward

| Post | Miles |       | Information | Predicted |
|------|-------|-------|-------------|-----------|
| No.  | Total | Inter | mormation   | Marshals  |