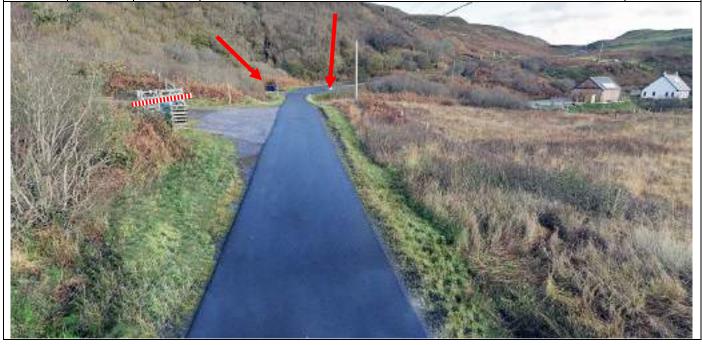

P4 Chicane and mid point rescue

0.11

4.64

6m spacing of bales – enter L. See overview for layout. Triple tape Ulva Ferry road as shown – park vehicles behind tape. Notice C facing Ferry. Notice B as shown.

**PM 2** 

///gangs.fills.unopposed

4.94 Tape 4 entrances on L and field gate on R. Tape phone box. ///unloading.meal.petition

| Post | Miles |       | Information | Predicted |
|------|-------|-------|-------------|-----------|
| No.  | Total | Inter | information | Marshals  |