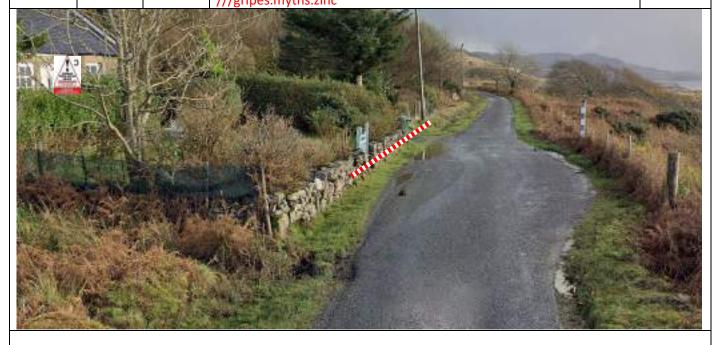

0.5 0.2 Tape house gates on L ///gripes.myths.zinc

0.6 Tape track on L
Notice C facing outward behind tape
///splits.discloses.shrug

| Post | Miles |       | Information | Predicted |
|------|-------|-------|-------------|-----------|
| No.  | Total | Inter | Information | Marshals  |