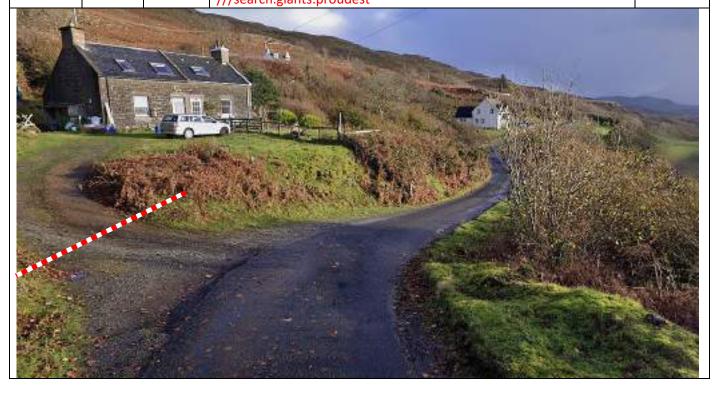

| Post | Miles |       | Information | Predicted |
|------|-------|-------|-------------|-----------|
| No.  | Total | Inter | mormation   | Marshals  |

Arrival Park vehicles to L behind tape with Road Closed board behind.

PM 2

Park vehicles to L behind tape with Road Closed board behind.

Notice C and SC on approaches, yellow control board 50m before
///bluffing.vocals.counters

| Post | Miles |       | Information | Predicted |
|------|-------|-------|-------------|-----------|
| No.  | Total | Inter | mormation   | Marshals  |