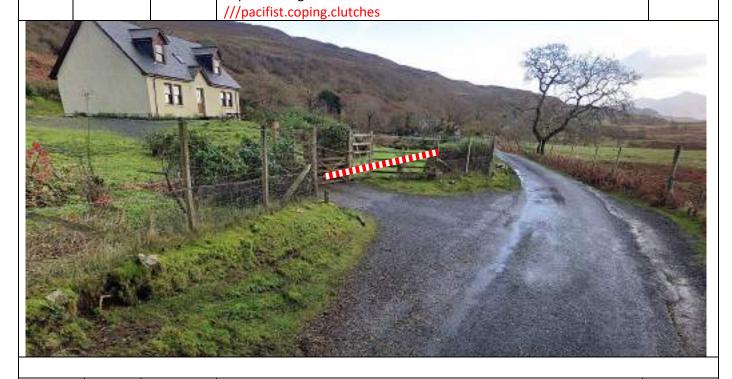

P2A 3.56 Lagganulva
Tape driveway on L and gateways on L and R.
///ounce.nozzle.given

3.76

0.2

Bridge – jump.

Notice B on verge on L after bridge.

///apes.youth.forum

Tape 2 x house gateways 50m and 150m after bridge.