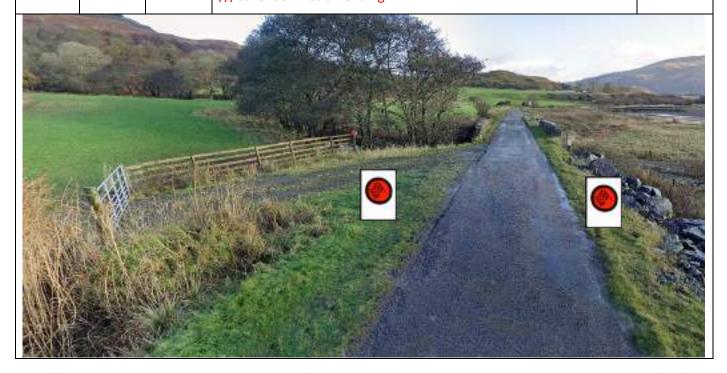

# **Flying Finish**

Park behind gate on L. FF warning boards and post number 100m before. Countdown boards equidistant to stop line.

///baker.admires.amending

PM 2

| Post | Miles |       | Information | Predicted |
|------|-------|-------|-------------|-----------|
| No.  | Total | Inter | Illormation | Marshals  |