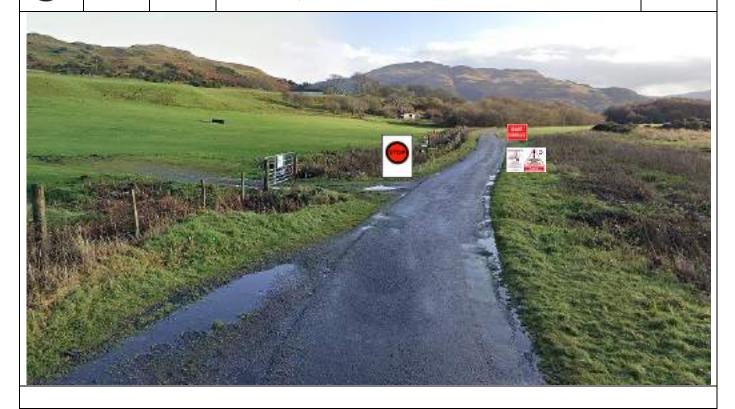

P7 STOP

10.51

0.16

Stop Line.

Park in field on L

Road closure board 50m past control.

Advance road closure 200m past

///elect.campers.coveted