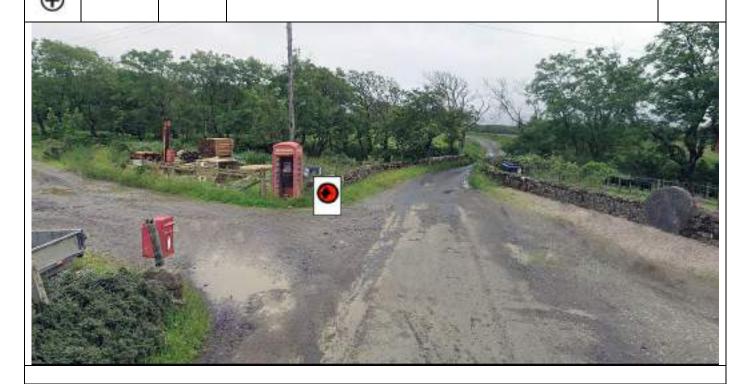

**PM 2** 

///gangs.fills.unopposed

4.94 Tape 4 entrances on L and field gate on R. Tape phone box. ///unloading.meal.petition

| Post | Miles |       | Information | Predicted |
|------|-------|-------|-------------|-----------|
| No.  | Total | Inter | information | Marshals  |