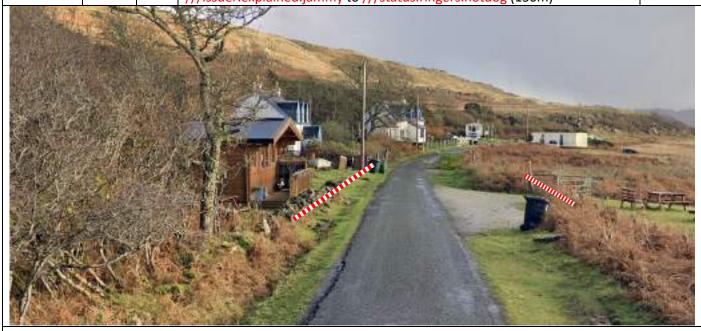

0.66 0.06 Tape gates and openings L and R from

///issuer.explained.jammy to ///status.ringers.hotdog (150m)

0.86

0.2

Tape driveway on L ///search.giants.proudest

| Post | Miles |       | Information | Predicted |
|------|-------|-------|-------------|-----------|
| No.  | Total | Inter | mormation   | Marshals  |