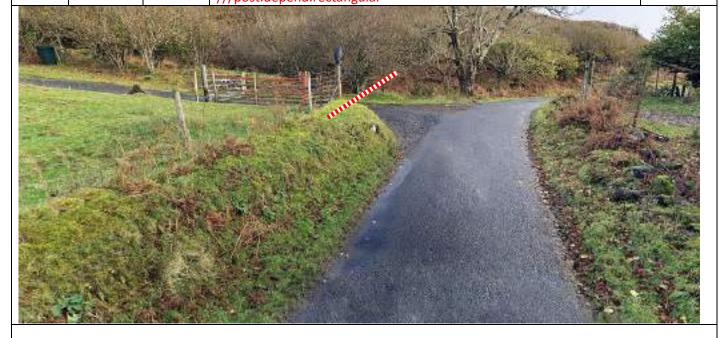

| Post | Miles |       | Information | Predicted |
|------|-------|-------|-------------|-----------|
| No.  | Total | Inter | mormation   | Marshals  |

1.2 0.2

Tape driveway on L ///post.depend.rectangular