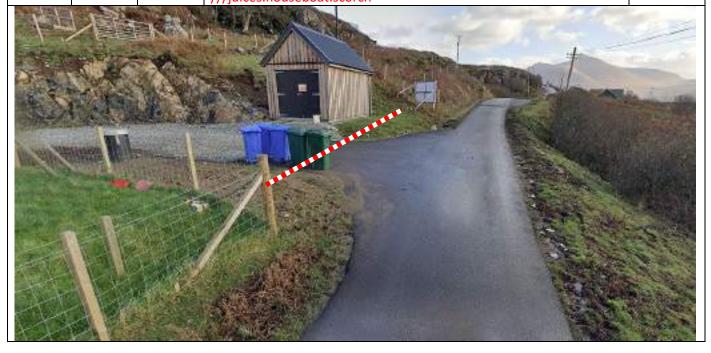

Tape gate and driveway on R, gate on L and driveway at house on L 0.9 0.04 50m along

///visions.washroom.perky

**Gremlins, Fanmore** PM 2 P1A 1.0 0.08 Tape gate on R and track on L ///ogre.inspects.watch