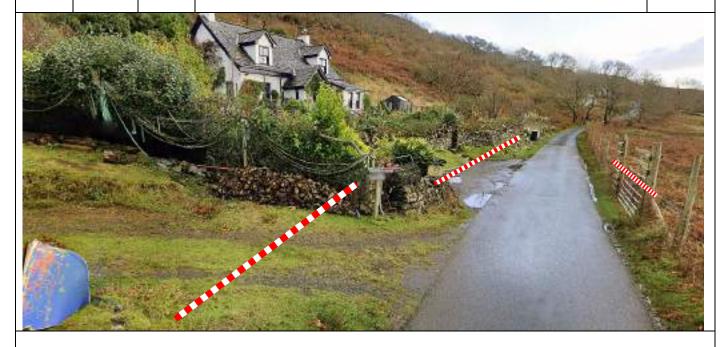

1.6 0.4

///ombudsman.velocity.brambles

| Post | Miles |       | Information | Predicted |
|------|-------|-------|-------------|-----------|
| No.  | Total | Inter | mormation   | Marshals  |

P1B 1.7 0.1 Ballygown
Tape across gates on L

PM 2

1.79 Tape two gates on L and gate on R ///initial.pack.headstone

| Post | Miles |       | Information | Predicted |
|------|-------|-------|-------------|-----------|
| No.  | Total | Inter | mormation   | Marshals  |