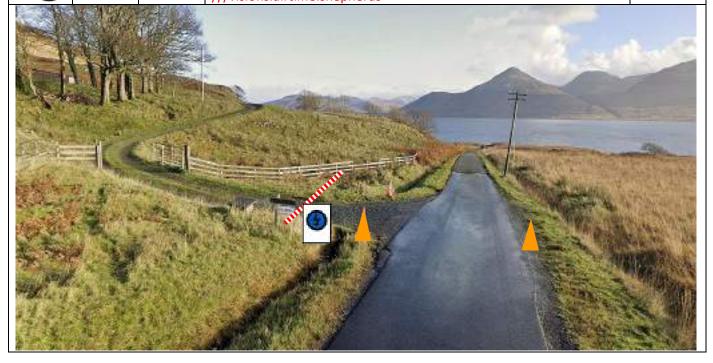

PM 2

Park vehicles to L behind tape with Road Closed board behind.

Notice C and SC on approaches, yellow control board 50m before
///bluffing.vocals.counters

| Post | Miles |       | Information | Predicted |
|------|-------|-------|-------------|-----------|
| No.  | Total | Inter | mormation   | Marshals  |

Ρ1

0.00 0.00 Start - Park radio and marshals in road to L and rescue/recovery in layby on R keeping access clear.

///roost.unless.broached

**PM 3** 

0.3

0.3

Tape drive on L Notice C facing outward

| Post | Miles |       | Information | Predicted |
|------|-------|-------|-------------|-----------|
| No.  | Total | Inter | mormation   | Marshals  |