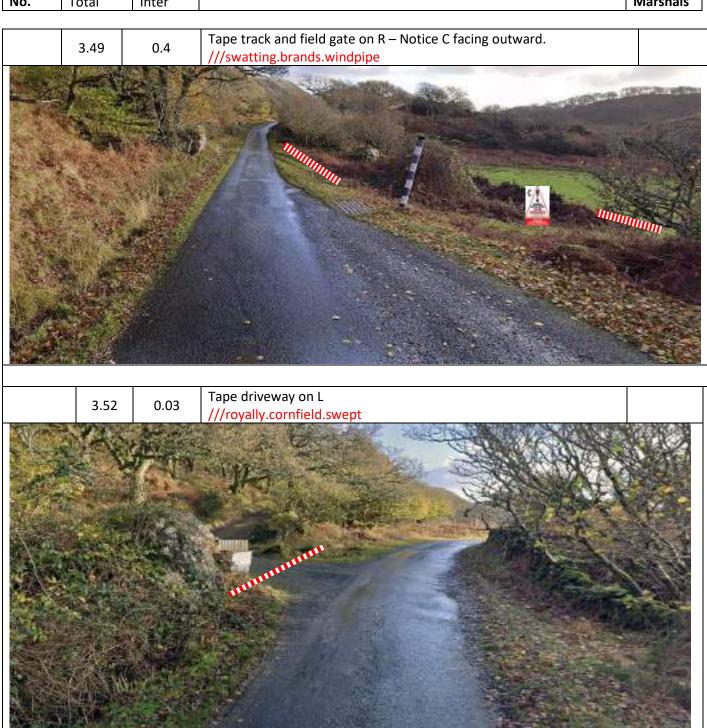

2.65
CazzieMarc Viewpoint
Possible parking for East Fors – 400m ahead. Double tape entrance, notice B between. Notice A and SC in parking area.
///juggles.tropic.intersect

| Post Miles |       |       | Information                                                                                                                                                                                                                                                                                                                                                                                                                                                                                      | Predicted |  |
|------------|-------|-------|--------------------------------------------------------------------------------------------------------------------------------------------------------------------------------------------------------------------------------------------------------------------------------------------------------------------------------------------------------------------------------------------------------------------------------------------------------------------------------------------------|-----------|--|
| No.        | Total | Inter | mormation                                                                                                                                                                                                                                                                                                                                                                                                                                                                                        | Marshals  |  |
| P2         | 2.99  | 0.34  | Eas Fors - radio to park as shown. Radio board as shown. Radio ahead and post number 100m before.  4x4 required - reverse with caution.  Spectators will be present. Yellow/black tape small area 10m back on slope to L behind trees. Notice A and SC inside, D to ends.  Tape from 30m before bridge to parking area - tape across parking area 5m back from road - notice B in front (cones required).  Any vehicles must be parked at extreme rear of parking area.  ///breeding.fuels.crypt | PM 2      |  |
|            |       |       | Radio park here                                                                                                                                                                                                                                                                                                                                                                                                                                                                                  |           |  |
|            |       |       | Spectator area  Radio park here                                                                                                                                                                                                                                                                                                                                                                                                                                                                  |           |  |

P2A 3.56 Lagganulva
Tape driveway on L and gateways on L and R.
///ounce.nozzle.given

3.76

0.2

Bridge – jump.

Notice B on verge on L after bridge.

///apes.youth.forum

Tape 2 x house gateways 50m and 150m after bridge.