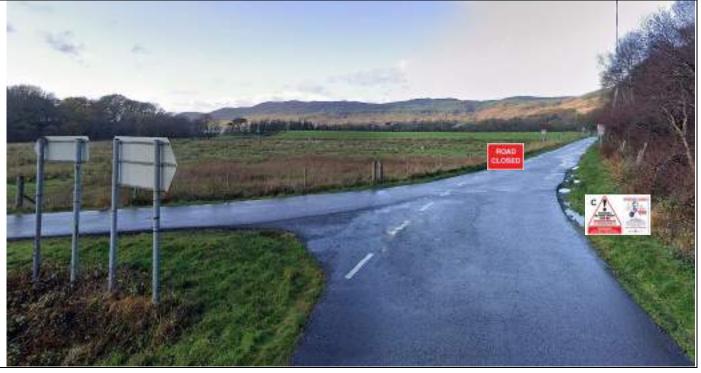

| Post | Miles |       | Information | Predicted |
|------|-------|-------|-------------|-----------|
| No.  | Total | Inter | mormation   | Marshals  |

Arrival Park vehicles to L behind tape with Road Closed board behind.

PM 2

Park vehicles to L behind tape with Road Closed board behind.

Notice C and SC on approaches, yellow control board 50m before
///bluffing.vocals.counters

| Post | Miles |       | Information | Predicted |
|------|-------|-------|-------------|-----------|
| No.  | Total | Inter | mormation   | Marshals  |