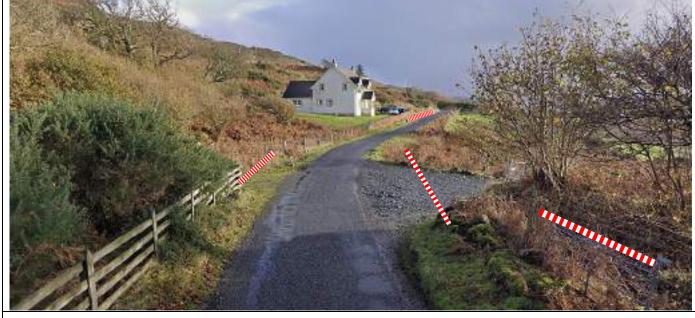

0.5 0.2 Tape house gates on L ///gripes.myths.zinc

0.6 Tape track on L
Notice C facing outward behind tape
///splits.discloses.shrug

| Post | Miles |       | Information | Predicted |
|------|-------|-------|-------------|-----------|
| No.  | Total | Inter | Information | Marshals  |

0.66 0.06 Tape gates and openings L and R from

///issuer.explained.jammy to ///status.ringers.hotdog (150m)

0.86

0.2

Tape driveway on L ///search.giants.proudest

| Post | Miles |       | Information | Predicted |
|------|-------|-------|-------------|-----------|
| No.  | Total | Inter | mormation   | Marshals  |